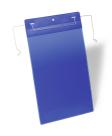

# **Environmental Data Sheet**

# POCKET WITH WIRE HANGER A4 PORTRAIT



Art.-No.: 175307 Colour: dark blue



## Self Decleration (in dependence to ISO 14021)

general recycling logo

- 7.2 Compostable:
- 7.3 Degradable:
- 7.4 Designed for disassembly:
- 7.5 Extended life product:
- 7.6 Recovered energy:
- 7.7 Recyclable:
- 7.7.a % Recyclable: 100 %
- 7.8 Recycled content:
- 7.8.a % Recycled content (Pre-Consumer):
- 7.8.b % Recycled content (Post-Consumer):
- 7.9 Reduced energy consumption:
- 7.10 Reduced resource use:
- 7.11 Reduced water consumption:
- 7.12 Reusable and refillable:
- 7.13 Waste reduction:

### Certified Decleration (ISO 14024)

#### DURABLE

Hunke & Jochheim GmbH & Co. KG Westfalenstraße 77-79 D - 58636 Iserlohn

Phone +49 (0)2371 662-0 Fax: +49 (0)2371 662-221 Web: www.durable.de Mail: durable@durable.de The statements contained herein a