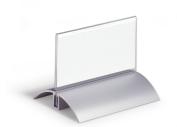

# **Environmental Data Sheet**

# DESK PRESENTER DE LUXE 52 x 100 MM



Art.-No.: 820019 Colour: transparent



## Self Decleration (in dependence to ISO 14021

general recycling logo

- 7.2 Compostable:
- 7.3 Degradable:
- 7.4 Designed for disassembly:
- 7.5 Extended life product:
- 7.6 Recovered energy:
- 7.7 Recyclable:
- 7.7.a % Recyclable: 100 %
- 7.8 Recycled content: ✓
- 7.8.a % Recycled content (Pre-Consumer):
- 7.8.b % Recycled content (Post-Consumer): up to 60 %
- 7.9 Reduced energy consumption:
- 7.10 Reduced resource use:
- 7.11 Reduced water consumption:
- 7.12 Reusable and refillable:
- 7.13 Waste reduction:

### Certified Decleration (ISO 14024)

#### DURABLE

Hunke & Jochheim GmbH & Co. KG Westfalenstraße 77-79 D - 58636 Iserlohn

Phone +49 (0)2371 662-0 Fax: +49 (0)2371 662-221 Web: www.durable.de Mail: durable@durable.de The statements cont