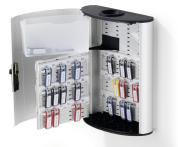

## **Environmental Data** Sheet

**KEY BOX PLUS** 

Art.-No.: Colour:

196823 silver