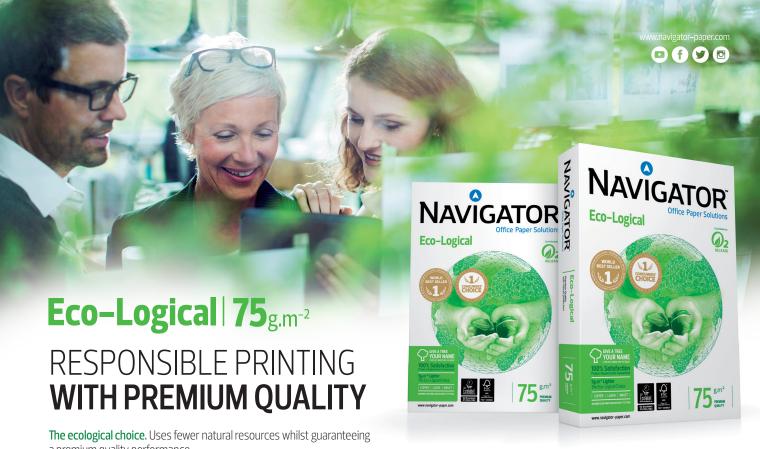

a premium quality performance.

Give a tree your name. Your customer can give their name to one of the several million trees grown every year in our forest.

100% Satisfaction. High quality, cost efficient, office paper backed by a Product Replacement Guarantee.

# **ECO-LOGICAL - PREMIUM OUALITY** WITH NATURE PROTECTION

Like you, Navigator cares about the environment. That's why each and every year we grow more than 12 million trees of different species in our forest nurseries. We can plant one in your name.

## **EXCELLENT ECO-LOGICAL PFRFORMANCE**

The paper you choose is crucial in determining your printer's lifespan and the quality of your printed work. Recycled papers release more dust, which is harmful to your printing equipment and reduces its lifespan. In addition, recycled paper is noticeably darker, and therefore not ideal for colour printing. Navigator Eco-Logical is made from Eucalyptus globulus fibres, which provide a bulkier sheet, with fewer jams and better toner absorption. It is a thicker, whiter and more opaque premium office paper, ensuring you get the best printing results.