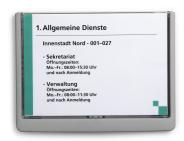

# **Environmental Data Sheet**

# **CLICK SIGN A5 210 x 148.5 MM**



Art.-No.: 486637 Colour: graphite



## Self Decleration (in dependence to ISO 14021)

general recycling logo

- 7.2 Compostable:
- 7.3 Degradable:
- 7.4 Designed for disassembly:
- 7.5 Extended life product:
- 7.6 Recovered energy:
- 7.7 Recyclable: ✓
- 7.7.a % Recyclable: 100 %
- 7.8 Recycled content:
- 7.8.a % Recycled content (Pre-Consumer):
- 7.8.b % Recycled content (Post-Consumer):
- 7.9 Reduced energy consumption:
- 7.10 Reduced resource use:
- 7.11 Reduced water consumption:
- 7.12 Reusable and refillable:
- 7.13 Waste reduction:

### Certified Decleration (ISO 14024)

#### DURABLE

Hunke & Jochheim GmbH & Co. KG Westfalenstraße 77-79 D - 58636 Iserlohn

Phone +49 (0)2371 662-0 Fax: +49 (0)2371 662-221 Web: www.durable.de Mail: durable@durable.de The statements contained herein