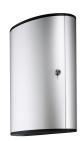

# **Environmental Data Sheet**

## **KEY BOX 72**



Art.-No.: 195523 Colour: silver



## Self Decleration (in dependence to ISO 14021

general recycling logo

Qualität und Recyclingfähigkeit

- 7.2 Compostable:
- 7.3 Degradable:
- 7.4 Designed for disassembly:
- 7.5 Extended life product:
- 7.6 Recovered energy:
- 7.7 Recyclable:
- 7.7.a % Recyclable: 100 %
- 7.8 Recycled content: ✓
- 7.8.a % Recycled content (Pre-Consumer):
- 7.8.b % Recycled content (Post-Consumer): up to 60 %
- 7.9 Reduced energy consumption:
- 7.10 Reduced resource use:
- 7.11 Reduced water consumption:
- 7.12 Reusable and refillable:
- 7.13 Waste reduction:

#### Certified Decleration (ISO 14024)

#### DURABLE

Hunke & Jochheim GmbH & Co. KG Westfalenstraße 77-79 D - 58636 Iserlohn

Phone +49 (0)2371 662-0 Fax: +49 (0)2371 662-221 Web: www.durable.de Mail: durable@d