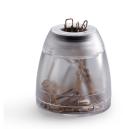

## PAPER CLIP BOX TREND

Art.-No.: 1709051400 Colour: transparent EAN: 7318089051404