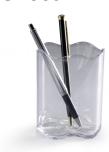

## **PEN CUP TREND**

Art.-No.: 1701235400 Colour: transparent EAN: 7318081235406