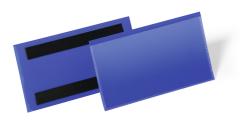

## Environmental Data Sheet



## MAGNETIC DOCUMENT POUCH 150 x 67 MM

Art.-No.: Colour: 174207 dark blue



## Self Decleration (in dependence to ISO 14021)

- 7.2 Compostable:
- 7.3 Degradable:
- 7.4 Designed for disassembly:
- 7.5 Extended life product:
- 7.6 Recovered energy:
- 7.7 Recyclable:
- 7.7.a % Recyclable:
- 7.8 Recycled content:
- 7.8.a % Recycled content (Pre-Consumer):
- 7.8.b % Recycled content (Post-Consumer):
- 7.9 Reduced energy consumption:
- 7.10 Reduced resource use:
- 7.11 Reduced water consumption:
- 7.12 Reusable and refillable:
- 7.13 Waste reduction:

## Certified Decleration (ISO 14024)

 DURABLE

 Hunke & Jochheim GmbH & Co. KG

 Westfalenstraße 77-79

 D - 58636 IserIohn

 Phone
 +49 (0)2371 662-0

 Fax:
 +49 (0)2371 662-221

 Web:
 www.durable.de

 Mail:
 durable@durable.de

The stateme