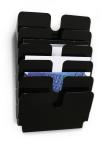

## **Environmental Data Sheet**

# FLEXIPLUS 6 A4 LANDSCAPE FORMAT



Art.-No.: 1700014061 Colour: black



## Self Decleration (in dependence to ISO 14021)

general recycling logo

- 7.2 Compostable:
- 7.3 Degradable:
- 7.4 Designed for disassembly:
- 7.5 Extended life product:
- 7.6 Recovered energy:
- 7.7 Recyclable:
- 7.7.a % Recyclable: 100 %
- 7.8 Recycled content:
- 7.8.a % Recycled content (Pre-Consumer):
- 7.8.b % Recycled content (Post-Consumer):
- 7.9 Reduced energy consumption:
- 7.10 Reduced resource use:
- 7.11 Reduced water consumption:
- 7.12 Reusable and refillable:
- 7.13 Waste reduction:

### Certified Decleration (ISO 14024)

#### DURABLE

Hunke & Jochheim GmbH & Co. KG Westfalenstraße 77-79 D - 58636 Iserlohn

Phone +49 (0)2371 662-0 Fax: +49 (0)2371 662-221 Web: www.durable.de Mail: durable@durable.de The statements contained herein a