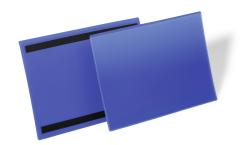

## **Environmental Data Sheet**

# MAGNETIC DOCUMENT SLEEVE A4 LANDSCAPE



Art.-No.: 174507 Colour: dark blue



## Self Decleration (in dependence to ISO 14021)

general recycling logo

- 7.2 Compostable:
- 7.3 Degradable:
- 7.4 Designed for disassembly:
- 7.5 Extended life product:
- 7.6 Recovered energy:
- 7.7 Recyclable:
- 7.7.a % Recyclable: 100 %
- 7.8 Recycled content:
- 7.8.a % Recycled content (Pre-Consumer):
- 7.8.b % Recycled content (Post-Consumer):
- 7.9 Reduced energy consumption:
- 7.10 Reduced resource use:
- 7.11 Reduced water consumption:
- 7.12 Reusable and refillable:
- 7.13 Waste reduction:

### Certified Decleration (ISO 14024)

#### DURABLE

Hunke & Jochheim GmbH & Co. KG Westfalenstraße 77-79 D - 58636 Iserlohn

Phone +49 (0)2371 662-0 Fax: +49 (0)2371 662-221 Web: www.durable.de Mail: durable@durable.de The statements contained herein a