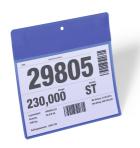

# NEODYM MAGNETIC DOCUMENT SLEEVE A5 LANDSCAPE

Art.-No.: 174607 Colour: dark blue