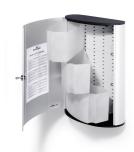

# **Environmental Data Sheet**

## FIRST AID BOX L



Art.-No.: 197323 Colour: silver



### Self Decleration (in dependence to ISO 14021

general recycling logo

- 7.2 Compostable:
- 7.3 Degradable:
- 7.4 Designed for disassembly:
- 7.5 Extended life product:
- 7.6 Recovered energy:
- 7.7 Recyclable:
- 7.7.a % Recyclable: 100 %
- 7.8 Recycled content: ✓
- 7.8.a % Recycled content (Pre-Consumer):
- 7.8.b % Recycled content (Post-Consumer): up to 60 %
- 7.9 Reduced energy consumption:
- 7.10 Reduced resource use:
- 7.11 Reduced water consumption:
- 7.12 Reusable and refillable:
- 7.13 Waste reduction:

#### Certified Decleration (ISO 14024)

#### DURABLE

Hunke & Jochheim GmbH & Co. KG Westfalenstraße 77-79 D - 58636 Iserlohn

Phone +49 (0)2371 662-0 Fax: +49 (0)2371 662-221 Web: www.durable.de Mail: durable@durable.de The statements contain