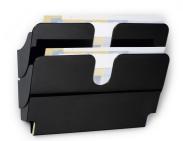

## **Environmental Data Sheet**





Art.-No.: 1709014060 Colour: black



## Self Decleration (in dependence to ISO 14021)

general recycling logo

- 7.2 Compostable:
- 7.3 Degradable:
- 7.4 Designed for disassembly:
- 7.5 Extended life product:
- 7.6 Recovered energy:
- 7.7 Recyclable:
- 7.7.a % Recyclable: 100 %
- 7.8 Recycled content:
- 7.8.a % Recycled content (Pre-Consumer):
- 7.8.b % Recycled content (Post-Consumer):
- 7.9 Reduced energy consumption:
- 7.10 Reduced resource use:
- 7.11 Reduced water consumption:
- 7.12 Reusable and refillable:
- 7.13 Waste reduction:

## Certified Decleration (ISO 14024)

## DURABLE

Hunke & Jochheim GmbH & Co. KG Westfalenstraße 77-79 D - 58636 Iserlohn

Phone +49 (0)2371 662-0 Fax: +49 (0)2371 662-221 Web: www.durable.de Mail: durable@durable.de The statements contained herein are