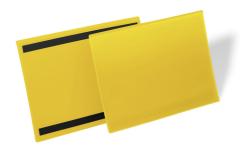

# MAGNETIC DOCUMENT SLEEVE A4 LANDSCAPE

Art.-No.: 174504 Colour: vellow

EAN: 4005546997001