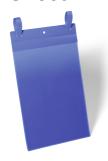

# **Environmental Data Sheet**

# POCKET WITH FASTENING STRAP A4 PORTRAIT



Art.-No.: 175007 Colour: dark blue



## Self Decleration (in dependence to ISO 14021)

general recycling logo

- 7.2 Compostable:
- 7.3 Degradable:
- 7.4 Designed for disassembly:
- 7.5 Extended life product:
- 7.6 Recovered energy:
- 7.7 Recyclable:
- 7.7.a % Recyclable: 100 %
- 7.8 Recycled content:
- 7.8.a % Recycled content (Pre-Consumer):
- 7.8.b % Recycled content (Post-Consumer):
- 7.9 Reduced energy consumption:
- 7.10 Reduced resource use:
- 7.11 Reduced water consumption:
- 7.12 Reusable and refillable:
- 7.13 Waste reduction:

### Certified Decleration (ISO 14024)

#### DURABLE

Hunke & Jochheim GmbH & Co. KG Westfalenstraße 77-79 D - 58636 Iserlohn

Phone +49 (0)2371 662-0 Fax: +49 (0)2371 662-221 Web: www.durable.de Mail: durable@durable.de The statements contained herein a