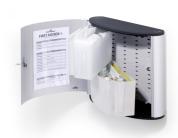

# **Environmental Data Sheet**

## FIRST AID SET M



Art.-No.: 197123 Colour: silver



### Self Decleration (in dependence to ISO 14021)

general recycling logo

Qualität und Recyclingfähigkeit

- 7.2 Compostable:
- 7.3 Degradable:
- 7.4 Designed for disassembly:
- 7.5 Extended life product:
- 7.6 Recovered energy:
- 7.7 Recyclable:
- 100 % 7.7.a % Recyclable:
- 7.8 Recycled content:
- 7.8.a % Recycled content (Pre-Consumer):
- 7.8.b % Recycled content (Post-Consumer): up to 60 %
- 7.9 Reduced energy consumption:
- 7.10 Reduced resource use:
- 7.11 Reduced water consumption:
- 7.12 Reusable and refillable:
- 7.13 Waste reduction:

#### Certified Decleration (ISO 14024)

#### **DURABLE**

Hunke & Jochheim GmbH & Co. KG Westfalenstraße 77-79 D - 58636 Iserlohn

+49 (0)2371 662-0 Phone +49 (0)2371 662-221 Fax: Web: www.durable.de durable@dur