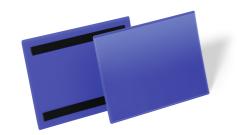

# **Environmental Data Sheet**

# MAGNETIC DOCUMENT SLEEVE A5 LANDSCAPE



Art.-No.: 174307 Colour: dark blue



## Self Decleration (in dependence to ISO 14021)

general recycling logo

- 7.2 Compostable:
- 7.3 Degradable:
- 7.4 Designed for disassembly:
- 7.5 Extended life product:
- 7.6 Recovered energy:
- 7.7 Recyclable: ✓
- 7.7.a % Recyclable: 100 %
- 7.8 Recycled content:
- 7.8.a % Recycled content (Pre-Consumer):
- 7.8.b % Recycled content (Post-Consumer):
- 7.9 Reduced energy consumption:
- 7.10 Reduced resource use:
- 7.11 Reduced water consumption:
- 7.12 Reusable and refillable:
- 7.13 Waste reduction:

### Certified Decleration (ISO 14024)

#### DURABLE

Hunke & Jochheim GmbH & Co. KG Westfalenstraße 77-79 D - 58636 Iserlohn

Phone +49 (0)2371 662-0 Fax: +49 (0)2371 662-221 Web: www.durable.de Mail: durable@durable.de The statements contained herein