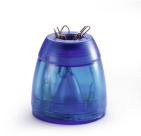

## PAPER CLIP BOX TREND

Art.-No.: 1709051540 Colour: transparent blue EAN: 7318089051541