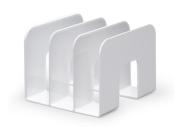

## **CATALOGUE FILE TREND**

Art.-No.: 1701395010 Colour: white

EAN: 7318081395018